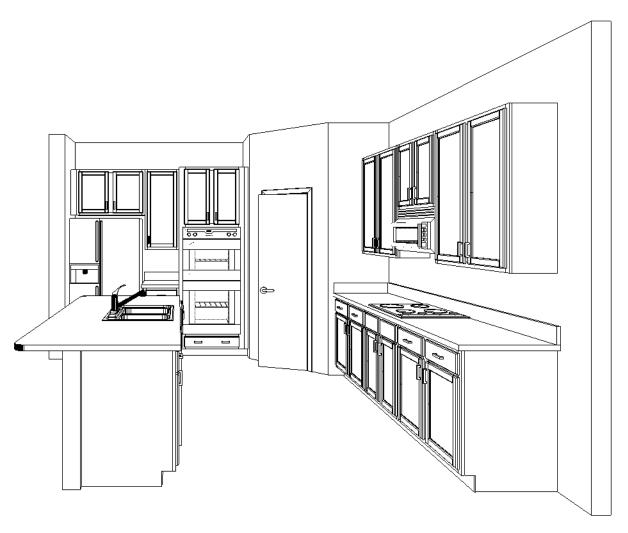

Designed: 4/7/2011

Printed: 4/7/2011

'Monaco' Model (Lot #33) **Custom Kitchen Layout** (Perspective #2)