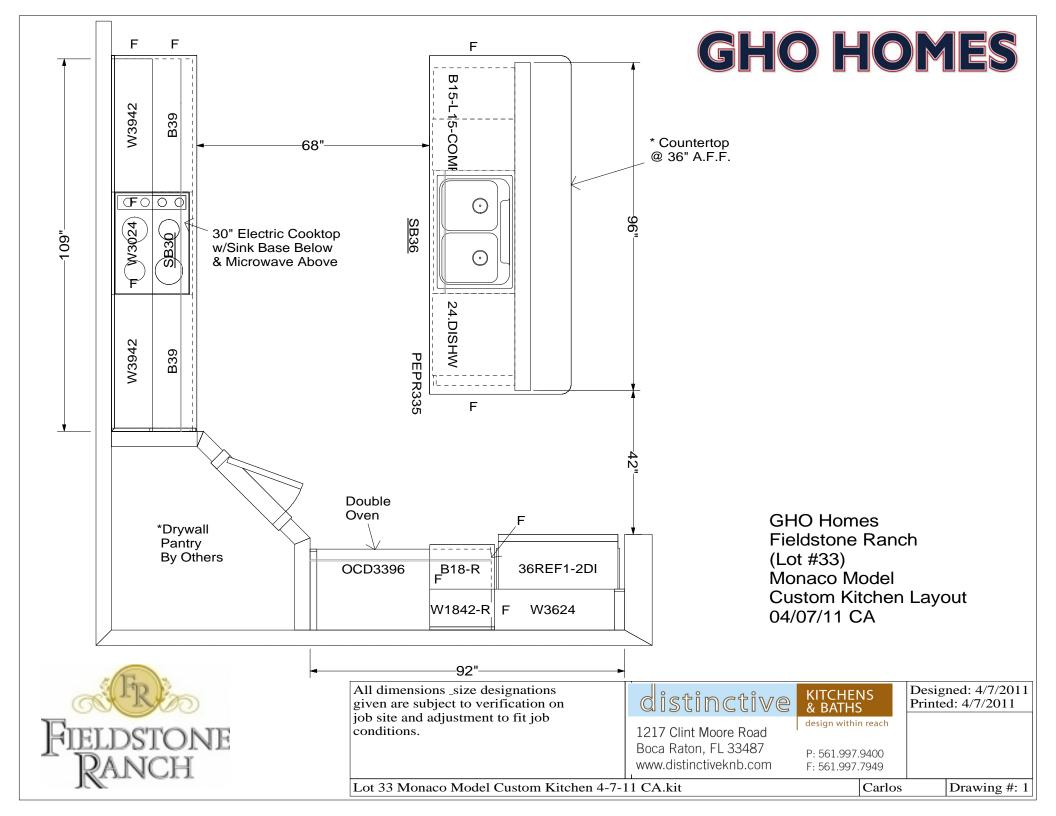

'Monaco' Model (Lot #33) Custom Kitchen Layout (Perspective #1)

## distinctive

1217 Clint Moore Road Boca Raton, FL 33487 www.distinctiveknb.com KITCHENS & BATHS

design within reach

P: 561.997.9400

F: 561.997.7949

Lot 33 Monaco Model Custom

Carlos

Drawing #: 1

Designed: 4/7/2011

Printed: 4/7/2011





'Monaco' Model (Lot #33) **Custom Kitchen Layout** (Perspective #2)

### distinctive

1217 Clint Moore Road Boca Raton, FL 33487 www.distinctiveknb.com KITCHENS & BATHS

design within reach

Designed: 4/7/2011 Printed: 4/7/2011

P: 561.997.9400 F: 561.997.7949

Lot 33 Monaco Model Custom

Carlos

Drawing #: 1





#### MASTER BATH





GHO Homes Fieldstone Ranch (Lot #33) Monaco Model Bathrooms Layouts 04/07/11 CA

\*Note: All Vanities Are Raised Height



All dimensions \_siz