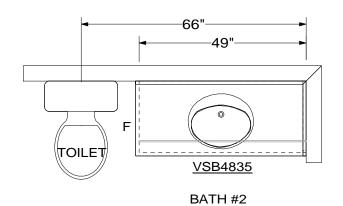

### KITCHENS & BATHS

design within reach

P: 561.997.9400 F: 561.997.7949 Designed: 4/7/2011 Printed: 4/7/2011

Carlos

Drawing #: 1

Lot 33 Monaco Model Baths 4-7-11 CA.kit

'Monaco' Model (Lot #33) Master Bath & Bath #2 Layouts