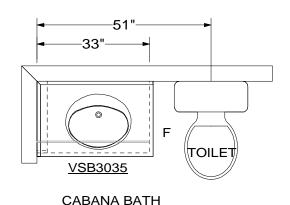

Drawing #: 1

**CABANA BATH** 

'Monaco' Model (Lot #33) Bath #3 & Cabana Bath Layouts