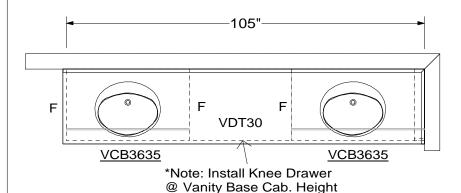

#### MASTER BATH

GHO Homes Fieldstone Ranch (Lot #33) Monaco Model Bathrooms Layouts 04/07/11 CA

\*Note: All Vanities Are Raised Height

All dimensions \_size designations given are subject to verification on job site and adjustment to fit job conditions.