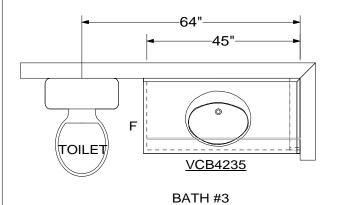

Drawing #: 1

**CABANA BATH** 

'Monaco' Model (Lot #33) Bath #3 & Cabana Bath Layouts