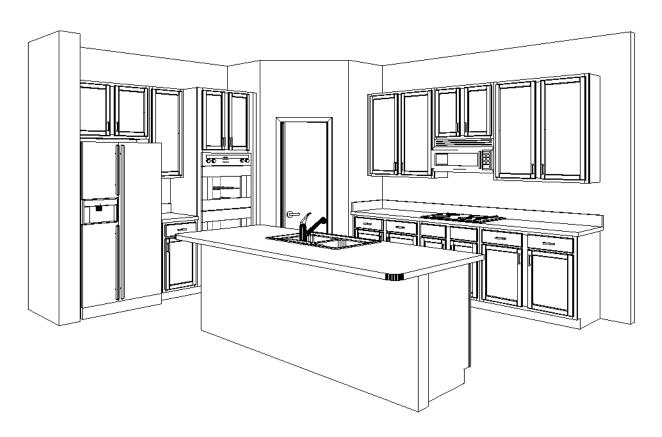

Designed: 4/7/2011

Printed: 4/7/2011

'Monaco' Model (Lot #33) **Custom Kitchen Layout** (Perspective #2)